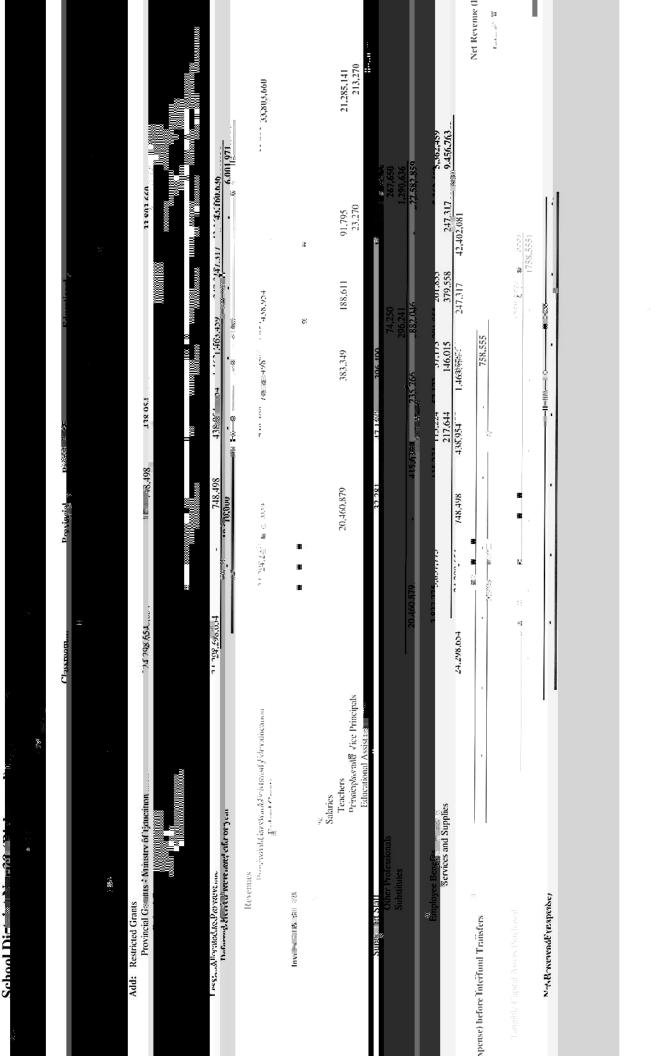

Schedule.2C\_

| I Industriction                           |                        |                  | *           | ÷           | ð            | 9              | 9          |           |
|-------------------------------------------|------------------------|------------------|-------------|-------------|--------------|----------------|------------|-----------|
| 1.02 Regular Instruction                  | nstruction             | 66,320,219       | 760'ISVE"   |             | LU17097.1    |                | 0.622.7292 | 0.6227297 |
| () 1 10 1 10 1 10 1 10 1 10 1 10 10 10 10 |                        | 4                | 966,064     | l           | 8            | 503,179        |            |           |
| 992                                       | 1 00 Contraction vices | 5                | +351,554    |             |              | 556,781        |            |           |
| Ţ                                         | 1.00 Counselling       |                  | 2,697.      | 2<br>2<br>2 | X 200 110 22 | WHODODUL BHERE |            |           |
| nonana maada a                            | 578<br>578             | 070'+C1 010'+C0' | 10/ 22 1 21 |             |              |                |            |           |

ŝ

÷

|                                                   |           |                                                                                                                                                                                                                                                                                                                                                                                                                                                                                                                                                                                                                                                                                                                                                                                                                                                                                                                                                                                                                                                                                                                                                                                                                                                                                                                                                                                                                                                                                                                                                                                                                                                                                                                                                                                                                                                                                                                                                                                                                                                                                                                                |            | . 1990.    |           | 204 000 | 12 566 233       |        |
|---------------------------------------------------|-----------|--------------------------------------------------------------------------------------------------------------------------------------------------------------------------------------------------------------------------------------------------------------------------------------------------------------------------------------------------------------------------------------------------------------------------------------------------------------------------------------------------------------------------------------------------------------------------------------------------------------------------------------------------------------------------------------------------------------------------------------------------------------------------------------------------------------------------------------------------------------------------------------------------------------------------------------------------------------------------------------------------------------------------------------------------------------------------------------------------------------------------------------------------------------------------------------------------------------------------------------------------------------------------------------------------------------------------------------------------------------------------------------------------------------------------------------------------------------------------------------------------------------------------------------------------------------------------------------------------------------------------------------------------------------------------------------------------------------------------------------------------------------------------------------------------------------------------------------------------------------------------------------------------------------------------------------------------------------------------------------------------------------------------------------------------------------------------------------------------------------------------------|------------|------------|-----------|---------|------------------|--------|
| 1 60 Summer School                                |           | 8                                                                                                                                                                                                                                                                                                                                                                                                                                                                                                                                                                                                                                                                                                                                                                                                                                                                                                                                                                                                                                                                                                                                                                                                                                                                                                                                                                                                                                                                                                                                                                                                                                                                                                                                                                                                                                                                                                                                                                                                                                                                                                                              |            |            |           | 004,440 | 700000601        |        |
|                                                   | 660,000   | 640.01                                                                                                                                                                                                                                                                                                                                                                                                                                                                                                                                                                                                                                                                                                                                                                                                                                                                                                                                                                                                                                                                                                                                                                                                                                                                                                                                                                                                                                                                                                                                                                                                                                                                                                                                                                                                                                                                                                                                                                                                                                                                                                                         |            |            |           |         | 1.228-13-181 第二部 |        |
| I 61.Continuing.Education                         | 595,056   | 402,618                                                                                                                                                                                                                                                                                                                                                                                                                                                                                                                                                                                                                                                                                                                                                                                                                                                                                                                                                                                                                                                                                                                                                                                                                                                                                                                                                                                                                                                                                                                                                                                                                                                                                                                                                                                                                                                                                                                                                                                                                                                                                                                        |            | 142,457    |           | 381,771 |                  |        |
| 1.02Juterontional and J but AL MAX vince Students | 4,521,441 | 37,990                                                                                                                                                                                                                                                                                                                                                                                                                                                                                                                                                                                                                                                                                                                                                                                                                                                                                                                                                                                                                                                                                                                                                                                                                                                                                                                                                                                                                                                                                                                                                                                                                                                                                                                                                                                                                                                                                                                                                                                                                                                                                                                         |            | 205.606    | 781,323   | 91.220  | 5,637,580        |        |
|                                                   | 80        |                                                                                                                                                                                                                                                                                                                                                                                                                                                                                                                                                                                                                                                                                                                                                                                                                                                                                                                                                                                                                                                                                                                                                                                                                                                                                                                                                                                                                                                                                                                                                                                                                                                                                                                                                                                                                                                                                                                                                                                                                                                                                                                                |            |            |           |         |                  |        |
|                                                   |           | 00 - 100 - 200 - 100 - 100 - 100 - 100 - 100 - 100 - 100 - 100 - 100 - 100 - 100 - 100 - 100 - 100 - 100 - 100 - 100 - 100 - 100 - 100 - 100 - 100 - 100 - 100 - 100 - 100 - 100 - 100 - 100 - 100 - 100 - 100 - 100 - 100 - 100 - 100 - 100 - 100 - 100 - 100 - 100 - 100 - 100 - 100 - 100 - 100 - 100 - 100 - 100 - 100 - 100 - 100 - 100 - 100 - 100 - 100 - 100 - 100 - 100 - 100 - 100 - 100 - 100 - 100 - 100 - 100 - 100 - 100 - 100 - 100 - 100 - 100 - 100 - 100 - 100 - 100 - 100 - 100 - 100 - 100 - 100 - 100 - 100 - 100 - 100 - 100 - 100 - 100 - 100 - 100 - 100 - 100 - 100 - 100 - 100 - 100 - 100 - 100 - 100 - 100 - 100 - 100 - 100 - 100 - 100 - 100 - 100 - 100 - 100 - 100 - 100 - 100 - 100 - 100 - 100 - 100 - 100 - 100 - 100 - 100 - 100 - 100 - 100 - 100 - 100 - 100 - 100 - 100 - 100 - 100 - 100 - 100 - 100 - 100 - 100 - 100 - 100 - 100 - 100 - 100 - 100 - 100 - 100 - 100 - 100 - 100 - 100 - 100 - 100 - 100 - 100 - 100 - 100 - 100 - 100 - 100 - 100 - 100 - 100 - 100 - 100 - 100 - 100 - 100 - 100 - 100 - 100 - 100 - 100 - 100 - 100 - 100 - 100 - 100 - 100 - 100 - 100 - 100 - 100 - 100 - 100 - 100 - 100 - 100 - 100 - 100 - 100 - 100 - 100 - 100 - 100 - 100 - 100 - 100 - 100 - 100 - 100 - 100 - 100 - 100 - 100 - 100 - 100 - 100 - 100 - 100 - 100 - 100 - 100 - 100 - 100 - 100 - 100 - 100 - 100 - 100 - 100 - 100 - 100 - 100 - 100 - 100 - 100 - 100 - 100 - 100 - 100 - 100 - 100 - 100 - 100 - 100 - 100 - 100 - 100 - 100 - 100 - 100 - 100 - 100 - 100 - 100 - 100 - 100 - 100 - 100 - 100 - 100 - 100 - 100 - 100 - 100 - 100 - 100 - 100 - 100 - 100 - 100 - 100 - 100 - 100 - 100 - 100 - 100 - 100 - 100 - 100 - 100 - 100 - 100 - 100 - 100 - 100 - 100 - 100 - 100 - 100 - 100 - 100 - 100 - 100 - 100 - 100 - 100 - 100 - 100 - 100 - 100 - 100 - 100 - 100 - 100 - 100 - 100 - 100 - 100 - 100 - 100 - 100 - 100 - 100 - 100 - 100 - 100 - 100 - 100 - 100 - 100 - 100 - 100 - 100 - 100 - 100 - 100 - 100 - 100 - 100 - 100 - 100 - 100 - 100 - 100 - 100 - 100 - 100 - 100 - 100 - 100 - 100 - 100 - 100 - 100 - 100 - 100 - 100 - 100 - 100 - 100 - 1 | 12,977,905 | 12,148,761 | 7,272,029 | 781 323 | 7,556,404        | 128.23 |
|                                                   |           |                                                                                                                                                                                                                                                                                                                                                                                                                                                                                                                                                                                                                                                                                                                                                                                                                                                                                                                                                                                                                                                                                                                                                                                                                                                                                                                                                                                                                                                                                                                                                                                                                                                                                                                                                                                                                                                                                                                                                                                                                                                                                                                                |            |            |           |         |                  |        |
| 4 District State                                  |           |                                                                                                                                                                                                                                                                                                                                                                                                                                                                                                                                                                                                                                                                                                                                                                                                                                                                                                                                                                                                                                                                                                                                                                                                                                                                                                                                                                                                                                                                                                                                                                                                                                                                                                                                                                                                                                                                                                                                                                                                                                                                                                                                |            |            |           |         |                  |        |

|   | 4.40 SCHOOL DJ: 御 LICL COVERNANCE          |                             |                | 103 137         |                | 102 127                                                                                                                                                                                                                                                                                                                                                                                                                                                                                                                                                                                                                                                                                                                                                                                                                                                                                                                                                                                                                                                                                                                                                                                                                                                                                                                                                                                                                                                                                                                                                                                                                                                                                                                                                                                                                                                                            |   |
|---|--------------------------------------------|-----------------------------|----------------|-----------------|----------------|------------------------------------------------------------------------------------------------------------------------------------------------------------------------------------------------------------------------------------------------------------------------------------------------------------------------------------------------------------------------------------------------------------------------------------------------------------------------------------------------------------------------------------------------------------------------------------------------------------------------------------------------------------------------------------------------------------------------------------------------------------------------------------------------------------------------------------------------------------------------------------------------------------------------------------------------------------------------------------------------------------------------------------------------------------------------------------------------------------------------------------------------------------------------------------------------------------------------------------------------------------------------------------------------------------------------------------------------------------------------------------------------------------------------------------------------------------------------------------------------------------------------------------------------------------------------------------------------------------------------------------------------------------------------------------------------------------------------------------------------------------------------------------------------------------------------------------------------------------------------------------|---|
|   |                                            | 30 A                        |                | 701-021         |                | - mingh Phil                                                                                                                                                                                                                                                                                                                                                                                                                                                                                                                                                                                                                                                                                                                                                                                                                                                                                                                                                                                                                                                                                                                                                                                                                                                                                                                                                                                                                                                                                                                                                                                                                                                                                                                                                                                                                                                                       |   |
|   | nonninikuraunuss Auminikuraunu             | 144,403                     | 000 000        | TIS LUS POL DES | 101 121 /10776 | 000 300 300 10 10 10 10 10 10 10 10 10 10 10 10 1                                                                                                                                                                                                                                                                                                                                                                                                                                                                                                                                                                                                                                                                                                                                                                                                                                                                                                                                                                                                                                                                                                                                                                                                                                                                                                                                                                                                                                                                                                                                                                                                                                                                                                                                                                                                                                  | 1 |
| - | TreadPrantand as                           | SUNCEDI                     |                | FFL YYL U       | 1 A.48 DOWN    | artistica and a second and as second and a |   |
|   |                                            |                             |                |                 |                |                                                                                                                                                                                                                                                                                                                                                                                                                                                                                                                                                                                                                                                                                                                                                                                                                                                                                                                                                                                                                                                                                                                                                                                                                                                                                                                                                                                                                                                                                                                                                                                                                                                                                                                                                                                                                                                                                    |   |
|   |                                            |                             |                |                 |                |                                                                                                                                                                                                                                                                                                                                                                                                                                                                                                                                                                                                                                                                                                                                                                                                                                                                                                                                                                                                                                                                                                                                                                                                                                                                                                                                                                                                                                                                                                                                                                                                                                                                                                                                                                                                                                                                                    |   |
|   |                                            |                             | 117.519.1      |                 | 70 15 1 81 91  |                                                                                                                                                                                                                                                                                                                                                                                                                                                                                                                                                                                                                                                                                                                                                                                                                                                                                                                                                                                                                                                                                                                                                                                                                                                                                                                                                                                                                                                                                                                                                                                                                                                                                                                                                                                                                                                                                    |   |
| u | 55.30 highligenance unprations.            | 11,255,724+                 | 1              | Ur (NBC)        |                | 11                                                                                                                                                                                                                                                                                                                                                                                                                                                                                                                                                                                                                                                                                                                                                                                                                                                                                                                                                                                                                                                                                                                                                                                                                                                                                                                                                                                                                                                                                                                                                                                                                                                                                                                                                                                                                                                                                 |   |
|   | 5.52 Maintenance of Groun <sup>-1</sup> 0% | (0)                         | 608 610        |                 | - K            | 100 C 10.                                                                                                                                                                                                                                                                                                                                                                                                                                                                                                                                                                                                                                                                                                                                                                                                                                                                                                                                                                                                                                                                                                                                                                                                                                                                                                                                                                                                                                                                                                                                                                                                                                                                                                                                                                                                                                                                          |   |
|   | - 5.56 Utilities                           |                             |                |                 | 60             | 0,010                                                                                                                                                                                                                                                                                                                                                                                                                                                                                                                                                                                                                                                                                                                                                                                                                                                                                                                                                                                                                                                                                                                                                                                                                                                                                                                                                                                                                                                                                                                                                                                                                                                                                                                                                                                                                                                                              |   |
|   | Total Duration 5                           |                             |                |                 |                | •                                                                                                                                                                                                                                                                                                                                                                                                                                                                                                                                                                                                                                                                                                                                                                                                                                                                                                                                                                                                                                                                                                                                                                                                                                                                                                                                                                                                                                                                                                                                                                                                                                                                                                                                                                                                                                                                                  |   |
|   | LOLAL FUNCTION 3                           | · · · · · · · · · · · · · · | 12,246,895 1,3 | 1,314,711 62    | 625,242!!      | 64810                                                                                                                                                                                                                                                                                                                                                                                                                                                                                                                                                                                                                                                                                                                                                                                                                                                                                                                                                                                                                                                                                                                                                                                                                                                                                                                                                                                                                                                                                                                                                                                                                                                                                                                                                                                                                                                                              |   |
|   |                                            |                             |                |                 |                |                                                                                                                                                                                                                                                                                                                                                                                                                                                                                                                                                                                                                                                                                                                                                                                                                                                                                                                                                                                                                                                                                                                                                                                                                                                                                                                                                                                                                                                                                                                                                                                                                                                                                                                                                                                                                                                                                    | _ |

| / 7 fänsportation and A 🚵 🚥 🐂 |        |             |
|-------------------------------|--------|-------------|
| 7, S. vany - rang rubang Aun  |        | (64/475<br> |
| 7294 "Fotel fine-dion.3"      | 699'09 |             |
| 9 Debt Services               |        |             |
| "-"total": runticanofi y      |        |             |