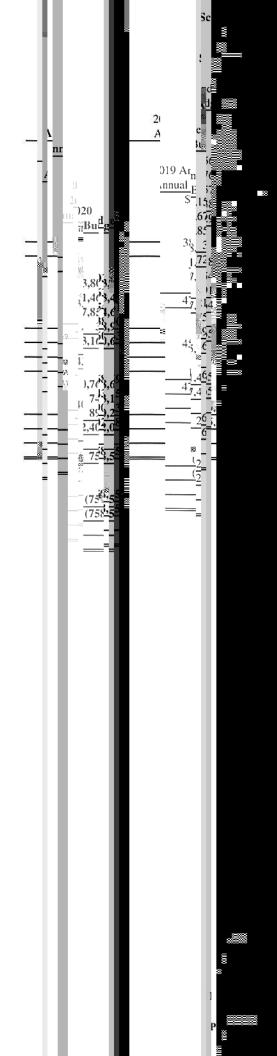

- 1. Board has complied with the provisions of the Act respecting the Annual Budget adopted by this bylaw.
- 2. This bylawmay be cited as School District No. 38 (Richmond) Annual Budget Bylawfor fiscal year 2019/2020
- 3 The attached Statement 2 showing the estimated revenue and expense for the 2019/2020 fiscal year and the total budget by law amount of \$273, 200, 491 for the 2019/2020 fiscal year was prepared in accordance with the Act.
- 4. Statement 2, 4 and Schedules 2 to 4 are adopted as the Br t

## - Schöol District No. 38 (Richmoud),

1 cal. Purkture. we 20, 2020-1-1 1......

COL TWING

Calarigan we was Calar Valarige and Salaries. Other Support Ss 28.8.7 \* \* A selstants.... Principals. Principals. Principals. Salaries Vice Princinals<sub>1</sub>, **Sanaries** Teachers

Schedule.2C\_

| I Industriction                           |                        |                  | *           | ÷           | ð            | 9              | 9          |           |
|-------------------------------------------|------------------------|------------------|-------------|-------------|--------------|----------------|------------|-----------|
| 1.02 Regular Instruction                  | nstruction             | 66,320,219       | 760'ISVE"   |             | LU17097.1    |                | 0.622.7292 | 0.6227297 |
| () 1 10 1 10 1 10 1 10 1 10 1 10 10 10 10 |                        | 4                | 966,064     | l           | 8            | 503,179        |            |           |
| 992                                       | 1 00 Contraction vices | 5                | +351,554    |             |              | 556,781        |            |           |
| Ţ                                         | 1.00 Counselling       |                  | 2,697.      | 2<br>2<br>2 | X 200 110 22 | WHODODUL BHERE |            |           |
| nonana maada a                            | 578<br>578             | 070'+C1 010'+C0' | 10/ 22 1 21 |             |              |                |            |           |

ŝ

÷

|                                                   |           |                                                                                                                                                                                                                                                                                                                                                                                                                                                                                                                                                                                                                                                                                                                                                                                                                                                                                                                                                                                                                                                                                                                                                                                                                                                                                                                                                                                                                                                                                                                                                                                                                                                                                                                                                                                                                                                                                                                                                                                                                                                                                                                                |            | . 1990.    |           | 204 000 | 12 566 233       |        |
|---------------------------------------------------|-----------|--------------------------------------------------------------------------------------------------------------------------------------------------------------------------------------------------------------------------------------------------------------------------------------------------------------------------------------------------------------------------------------------------------------------------------------------------------------------------------------------------------------------------------------------------------------------------------------------------------------------------------------------------------------------------------------------------------------------------------------------------------------------------------------------------------------------------------------------------------------------------------------------------------------------------------------------------------------------------------------------------------------------------------------------------------------------------------------------------------------------------------------------------------------------------------------------------------------------------------------------------------------------------------------------------------------------------------------------------------------------------------------------------------------------------------------------------------------------------------------------------------------------------------------------------------------------------------------------------------------------------------------------------------------------------------------------------------------------------------------------------------------------------------------------------------------------------------------------------------------------------------------------------------------------------------------------------------------------------------------------------------------------------------------------------------------------------------------------------------------------------------|------------|------------|-----------|---------|------------------|--------|
| 1 60 Summer School                                |           | 8                                                                                                                                                                                                                                                                                                                                                                                                                                                                                                                                                                                                                                                                                                                                                                                                                                                                                                                                                                                                                                                                                                                                                                                                                                                                                                                                                                                                                                                                                                                                                                                                                                                                                                                                                                                                                                                                                                                                                                                                                                                                                                                              |            |            |           | 004,440 | 700000601        |        |
|                                                   | 660,000   | 640.01                                                                                                                                                                                                                                                                                                                                                                                                                                                                                                                                                                                                                                                                                                                                                                                                                                                                                                                                                                                                                                                                                                                                                                                                                                                                                                                                                                                                                                                                                                                                                                                                                                                                                                                                                                                                                                                                                                                                                                                                                                                                                                                         |            |            |           |         | 1.228-13-181 第二部 |        |
| I 61.Continuing.Education                         | 595,056   | 402,618                                                                                                                                                                                                                                                                                                                                                                                                                                                                                                                                                                                                                                                                                                                                                                                                                                                                                                                                                                                                                                                                                                                                                                                                                                                                                                                                                                                                                                                                                                                                                                                                                                                                                                                                                                                                                                                                                                                                                                                                                                                                                                                        |            | 142,457    |           | 381,771 |                  |        |
| 1.02Juterontional and J but AL MAX vince Students | 4,521,441 | 37,990                                                                                                                                                                                                                                                                                                                                                                                                                                                                                                                                                                                                                                                                                                                                                                                                                                                                                                                                                                                                                                                                                                                                                                                                                                                                                                                                                                                                                                                                                                                                                                                                                                                                                                                                                                                                                                                                                                                                                                                                                                                                                                                         |            | 205.606    | 781,323   | 91.220  | 5,637,580        |        |
|                                                   | 80        |                                                                                                                                                                                                                                                                                                                                                                                                                                                                                                                                                                                                                                                                                                                                                                                                                                                                                                                                                                                                                                                                                                                                                                                                                                                                                                                                                                                                                                                                                                                                                                                                                                                                                                                                                                                                                                                                                                                                                                                                                                                                                                                                |            |            |           |         |                  |        |
|                                                   |           | 00 - 100 - 200 - 100 - 100 - 100 - 100 - 100 - 100 - 100 - 100 - 100 - 100 - 100 - 100 - 100 - 100 - 100 - 100 - 100 - 100 - 100 - 100 - 100 - 100 - 100 - 100 - 100 - 100 - 100 - 100 - 100 - 100 - 100 - 100 - 100 - 100 - 100 - 100 - 100 - 100 - 100 - 100 - 100 - 100 - 100 - 100 - 100 - 100 - 100 - 100 - 100 - 100 - 100 - 100 - 100 - 100 - 100 - 100 - 100 - 100 - 100 - 100 - 100 - 100 - 100 - 100 - 100 - 100 - 100 - 100 - 100 - 100 - 100 - 100 - 100 - 100 - 100 - 100 - 100 - 100 - 100 - 100 - 100 - 100 - 100 - 100 - 100 - 100 - 100 - 100 - 100 - 100 - 100 - 100 - 100 - 100 - 100 - 100 - 100 - 100 - 100 - 100 - 100 - 100 - 100 - 100 - 100 - 100 - 100 - 100 - 100 - 100 - 100 - 100 - 100 - 100 - 100 - 100 - 100 - 100 - 100 - 100 - 100 - 100 - 100 - 100 - 100 - 100 - 100 - 100 - 100 - 100 - 100 - 100 - 100 - 100 - 100 - 100 - 100 - 100 - 100 - 100 - 100 - 100 - 100 - 100 - 100 - 100 - 100 - 100 - 100 - 100 - 100 - 100 - 100 - 100 - 100 - 100 - 100 - 100 - 100 - 100 - 100 - 100 - 100 - 100 - 100 - 100 - 100 - 100 - 100 - 100 - 100 - 100 - 100 - 100 - 100 - 100 - 100 - 100 - 100 - 100 - 100 - 100 - 100 - 100 - 100 - 100 - 100 - 100 - 100 - 100 - 100 - 100 - 100 - 100 - 100 - 100 - 100 - 100 - 100 - 100 - 100 - 100 - 100 - 100 - 100 - 100 - 100 - 100 - 100 - 100 - 100 - 100 - 100 - 100 - 100 - 100 - 100 - 100 - 100 - 100 - 100 - 100 - 100 - 100 - 100 - 100 - 100 - 100 - 100 - 100 - 100 - 100 - 100 - 100 - 100 - 100 - 100 - 100 - 100 - 100 - 100 - 100 - 100 - 100 - 100 - 100 - 100 - 100 - 100 - 100 - 100 - 100 - 100 - 100 - 100 - 100 - 100 - 100 - 100 - 100 - 100 - 100 - 100 - 100 - 100 - 100 - 100 - 100 - 100 - 100 - 100 - 100 - 100 - 100 - 100 - 100 - 100 - 100 - 100 - 100 - 100 - 100 - 100 - 100 - 100 - 100 - 100 - 100 - 100 - 100 - 100 - 100 - 100 - 100 - 100 - 100 - 100 - 100 - 100 - 100 - 100 - 100 - 100 - 100 - 100 - 100 - 100 - 100 - 100 - 100 - 100 - 100 - 100 - 100 - 100 - 100 - 100 - 100 - 100 - 100 - 100 - 100 - 100 - 100 - 100 - 100 - 100 - 100 - 100 - 100 - 100 - 100 - 100 - 100 - 100 - 100 - 100 - 100 - 1 | 12,977,905 | 12,148,761 | 7,272,029 | 781 323 | 7,556,404        | 128.23 |
|                                                   |           |                                                                                                                                                                                                                                                                                                                                                                                                                                                                                                                                                                                                                                                                                                                                                                                                                                                                                                                                                                                                                                                                                                                                                                                                                                                                                                                                                                                                                                                                                                                                                                                                                                                                                                                                                                                                                                                                                                                                                                                                                                                                                                                                |            |            |           |         |                  |        |
| 4 District State                                  |           |                                                                                                                                                                                                                                                                                                                                                                                                                                                                                                                                                                                                                                                                                                                                                                                                                                                                                                                                                                                                                                                                                                                                                                                                                                                                                                                                                                                                                                                                                                                                                                                                                                                                                                                                                                                                                                                                                                                                                                                                                                                                                                                                |            |            |           |         |                  |        |